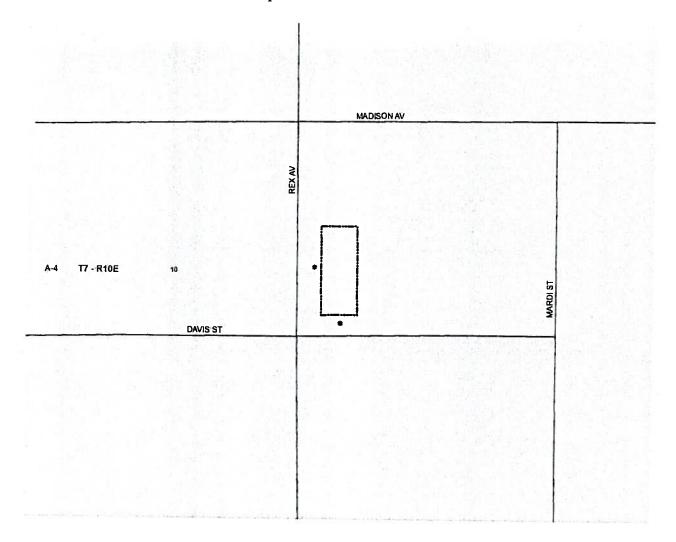

**LOCATION:** 

Parcel located on the northeast corner of Rex Avenue & Davis Street,

being lot 188, Three Rivers Heights; S10,T7S,R10E; Ward 1, District

1

SIZE:

6.000 sq.ft.

| The State of |          | 5                                    |            | 0    | 12.<br>23. | r 23             |                    | L So          | ٠                            |         | 3 ( ) ( ) ( ) ( ) ( ) ( ) ( ) ( ) ( ) ( | \$            |            |        | 22.77 | 3/5/1978                               | ·#        | 1 1 1 1          | 34         | 95                                     | 17 2 4<br>17 2 4                       |          | L                                      | Ö                                                                               |          |                                                                                                                                                                                                                                                                                                                                                                                                                                                                                                                                                                                                                                                                                                                                                                                                                                                                                                                                                                                                                                                                                                                                                                                                                                                                                                                                                                                                                                                                                                                                                                                                                                                                                                                                                                                                                                                                                                                                                                                                                                                                                                                                | Н 1 |
|--------------|----------|--------------------------------------|------------|------|------------|------------------|--------------------|---------------|------------------------------|---------|-----------------------------------------|---------------|------------|--------|-------|----------------------------------------|-----------|------------------|------------|----------------------------------------|----------------------------------------|----------|----------------------------------------|---------------------------------------------------------------------------------|----------|--------------------------------------------------------------------------------------------------------------------------------------------------------------------------------------------------------------------------------------------------------------------------------------------------------------------------------------------------------------------------------------------------------------------------------------------------------------------------------------------------------------------------------------------------------------------------------------------------------------------------------------------------------------------------------------------------------------------------------------------------------------------------------------------------------------------------------------------------------------------------------------------------------------------------------------------------------------------------------------------------------------------------------------------------------------------------------------------------------------------------------------------------------------------------------------------------------------------------------------------------------------------------------------------------------------------------------------------------------------------------------------------------------------------------------------------------------------------------------------------------------------------------------------------------------------------------------------------------------------------------------------------------------------------------------------------------------------------------------------------------------------------------------------------------------------------------------------------------------------------------------------------------------------------------------------------------------------------------------------------------------------------------------------------------------------------------------------------------------------------------------|-----|
| Š            | ##<br>   | 297                                  |            | 02   | )          | 1                |                    | D             | 51.5<br>51.5<br>51.5<br>51.5 |         | 1 1 1 1 1 1 1 1 1 1 1 1 1 1 1 1 1 1 1   |               |            | )      |       | 45                                     | 1 1 D 162 |                  |            | \$                                     |                                        |          |                                        | )                                                                               | -        | 5                                                                                                                                                                                                                                                                                                                                                                                                                                                                                                                                                                                                                                                                                                                                                                                                                                                                                                                                                                                                                                                                                                                                                                                                                                                                                                                                                                                                                                                                                                                                                                                                                                                                                                                                                                                                                                                                                                                                                                                                                                                                                                                              | ts  |
| d            |          | 2, 2<br>240 2<br>241 Q               | 14 10      | 1,11 | 10.        |                  | 17 / //<br>17 = 24 | D             | 219<br>219<br>219<br>219     | 476 204 |                                         |               | 27.15      | ١.     | 279   | 242                                    | D         | 2186             | 24         | \$                                     |                                        | 计图       | 18.                                    |                                                                                 | A 180    | ×                                                                                                                                                                                                                                                                                                                                                                                                                                                                                                                                                                                                                                                                                                                                                                                                                                                                                                                                                                                                                                                                                                                                                                                                                                                                                                                                                                                                                                                                                                                                                                                                                                                                                                                                                                                                                                                                                                                                                                                                                                                                                                                              | D   |
|              |          | Bay a                                | <b>8</b>   | 27.5 |            |                  | 3                  | <u>,,</u>     | 20 20                        | _       | 0 7 6 S                                 | 546           |            | SWS    | 545   | ************************************** | 425       | 452              |            | 21) 24<br> 135   1                     |                                        |          |                                        |                                                                                 | CRE      | K                                                                                                                                                                                                                                                                                                                                                                                                                                                                                                                                                                                                                                                                                                                                                                                                                                                                                                                                                                                                                                                                                                                                                                                                                                                                                                                                                                                                                                                                                                                                                                                                                                                                                                                                                                                                                                                                                                                                                                                                                                                                                                                              | U   |
| 14.          | S 2010   | 545 50<br>200 20<br>201 3            | <i>900</i> | 50   | , 5        | 0                | 15 54              | SO            | B. 2                         | 40'     | 3:                                      | 545<br>44<br> | 50         | 10     | 545   | SHS                                    | 585       | ; <del>V</del> 4 | 4.         | S<br>V                                 | , , ,                                  |          |                                        |                                                                                 |          | Compression of the compression o | -   |
|              |          | 31935                                | 2352       | 24 , | , , 3      | Q !              | - D.               | <br>          | ite                          |         | 375                                     | \$<br>3.      | 0 72       | )<br>! |       | D                                      | STREET    | 495              | 122<br>122 | 493<br>493<br>493<br>493<br>493<br>493 | 11 · · · · · · · · · · · · · · · · · · |          | 773                                    | es<br>es<br>es<br>es<br>es<br>es<br>es<br>es<br>es<br>es<br>es<br>es<br>es<br>e | 1        |                                                                                                                                                                                                                                                                                                                                                                                                                                                                                                                                                                                                                                                                                                                                                                                                                                                                                                                                                                                                                                                                                                                                                                                                                                                                                                                                                                                                                                                                                                                                                                                                                                                                                                                                                                                                                                                                                                                                                                                                                                                                                                                                |     |
|              |          | 50 L L<br>20 L L<br>20 L L<br>20 L L | 395        |      | Wo         | <del>-   -</del> | 5 395              | 395 4<br>1120 | 4                            | A F.X   | *                                       | 1.76          | 95.<br>190 | y20    | ·     | -                                      |           | 495              | 114        | <b>\</b> 1-                            |                                        |          | 495<br>495<br>495<br>495<br>495<br>495 | 78                                                                              | 2 months |                                                                                                                                                                                                                                                                                                                                                                                                                                                                                                                                                                                                                                                                                                                                                                                                                                                                                                                                                                                                                                                                                                                                                                                                                                                                                                                                                                                                                                                                                                                                                                                                                                                                                                                                                                                                                                                                                                                                                                                                                                                                                                                                | · · |
|              | 14.00 mg | <b>38</b> 5 450                      | ,<br>450   | 450  | K50 !      |                  | <u> </u>           |               |                              |         |                                         | 450<br>450    | 150        | -      | 150   |                                        | MARO!     | 49               | <i>5.</i>  | 1                                      |                                        | 1 Do cos |                                        |                                                                                 |          | ·,                                                                                                                                                                                                                                                                                                                                                                                                                                                                                                                                                                                                                                                                                                                                                                                                                                                                                                                                                                                                                                                                                                                                                                                                                                                                                                                                                                                                                                                                                                                                                                                                                                                                                                                                                                                                                                                                                                                                                                                                                                                                                                                             | M   |

LOCATION: Parcel located on the northeast corner of Rex Avenue & Davis Street,

being lot 188, Three Rivers Heights; S10,T7S,R10E; Ward 1, District

1

**SIZE:** 6.000 sq.ft.